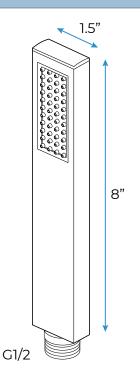

## **Hand Shower**

Shower Head Mounting: Flush on ceiling

Hand Spray Hose: 59 inch Water flow: 2.5 GPM ~ 5.5 GPM Water pressure: 0.3 MPA ~ 1 MPA

Water pipe lines: 3/4 inch water pipes for the hot and cold water mixer

inlet, the others are 1/2 inch