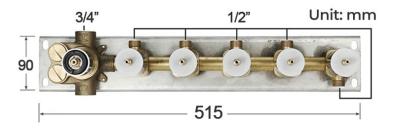

Shower Head Mounting: Flush on ceiling

Hand Spray Hose: 59 inch Water flow: 2.5 GPM ~ 5.5 GPM Water pressure: 0.3 MPA ~ 1 MPA

Water pipe lines: 3/4 inch water pipes for the hot and cold water mixer

inlet, the others are 1/2 inch

#### **Shower Mixer Connections**