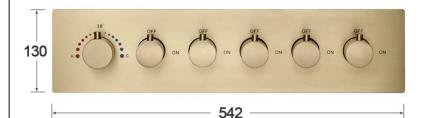

TTED BODY SPRAYS AND HAND SHOWER SPECIFICATIONS



#### **Shower Head**

Shower Head 3 Functions: Waterfall, Rainfall & Mist.

Shower head size: 20 x 20 inch

Each function run all together and separately

Music and LED light work by electronic

All Metal Material: Solid Brass; Stainless Steel (top showerhead, hose)

Shower Head Mounting: Flush on ceiling

Hand Spray Hose: 59 inch Water flow: 2.5 GPM ~ 5.5 GPM Water pressure: 0.3 MPA ~ 1 MPA

Water pipe lines: 3/4 inch water pipes for the hot and cold water mixer

inlet, the others are 1/2 inch

# 304 Stainless Steel



Water Pressure: 0.3-0.5MPA Shower Flow Rate: 9-25L/min







All dimensions and specifications are nominal and may vary. Use actual products for accuracy in critical situations.



# Fontana Showers.

## **Shower Mixer**





Product shown is only for installation display purpose

#### **Shower Mixer Connections**



## **Body Jet**





## **Hand Shower**



#### **FEATURES**

Material: Brass Base Plate Height: 5-1/8"

Base Plate Width: 5-1/8"
Jet Surface Area: 3-1/8"
Surface Depth: 1/4"
Adjustment Angle: 5°
Male NPT Connection: 1/2"
Maximum Flow Rate: 2.5 GPM

(9.5L/min) max @ 80 psi