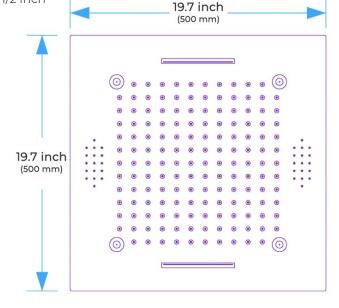

#### **Shower Head**

Shower Head 3 Functions: Waterfall, Rainfall & Mist.

Shower head size: 20 x 20 inch

Each function run all together and separately

Music and LED light work by electronic

All Metal Material: Solid Brass; Stainless Steel (top showerhead, hose)