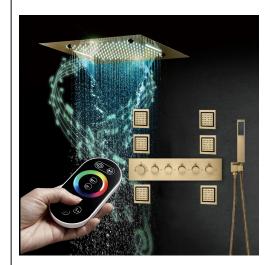

# BRUSHED GOLD THERMOSTATIC LED MUSICAL RECESSED CEILING MOUNT RAINFALL SHOWER SYSTEM REMOTE CONTROLLED WITH JETTED BODY SPRAYS AND HAND SHOWER SPECIFICATIONS

#### **Shower Head**

Shower Head 3 Functions: Waterfall, Rainfall & Mist.

Shower head size: 20 x 20 inch

Each function run all together and separately

Music and LED light work by electronic

All Metal Material: Solid Brass; Stainless Steel (top showerhead, hose)

Shower Head Mounting: Flush on ceiling

Hand Spray Hose: 59 inch Water flow: 2.5 GPM ~ 5.5 GPM Water pressure: 0.3 MPA ~ 1 MPA

Water pipe lines: 3/4 inch water pipes for the hot and cold water mixer

inlet, the others are 1/2 inch