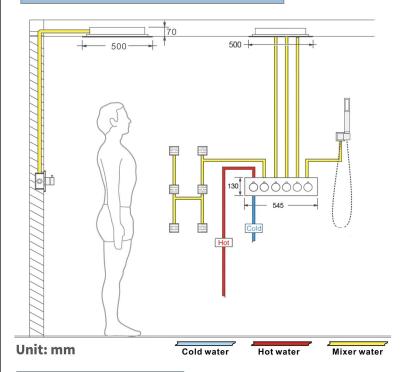

## **Shower Mixer**

Product shown is only for installation display purpose

#### **Shower Mixer Connections**

Shower Head Mounting: Flush on ceiling

Hand Spray Hose: 59 inch Water flow: 2.5 GPM ~ 5.5 GPM Water pressure: 0.3 MPA ~ 1 MPA

Water pipe lines: 3/4 inch water pipes for the hot and cold water mixer

inlet, the others are 1/2 inch