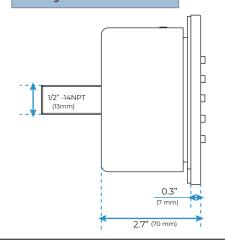

## **Body Jet**

#### **FEATURES**

Material: Brass Base Plate Height: 5-1/8"

Base Plate Width: 5-1/8"
Jet Surface Area: 3-1/8"
Surface Depth: 1/4"
Adjustment Angle: 5°
Male NPT Connection: 1/2"
Maximum Flow Rate: 2.5 GPM

(9.5L/min) max @ 80 psi