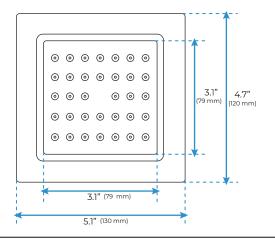

#### **Shower Head**

Shower Head 3 Functions: Waterfall, Rainfall & Mist.

Shower head size: 20 x 20 inch

Each function run all together and separately

Music and LED light work by electronic

All Metal Material: Solid Brass; Stainless Steel (top showerhead, hose)

Shower Head Mounting: Flush on ceiling

Hand Spray Hose: 59 inch Water flow: 2.5 GPM ~ 5.5 GPM Water pressure: 0.3 MPA ~ 1 MPA

Water pipe lines: 3/4 inch water pipes for the hot and cold water mixer

inlet, the others are 1/2 inch