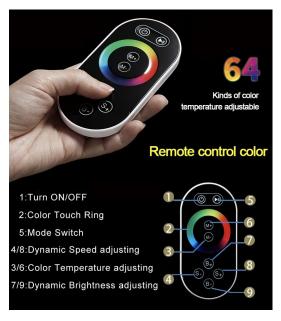

#### **Shower Head**

Shower Head 3 Functions: Waterfall, Rainfall & Mist.

Shower head size: 20 x 20 inch

Each function run all together and separately

Music and LED light work by electronic

All Metal Material: Solid Brass; Stainless Steel (top showerhead, hose)