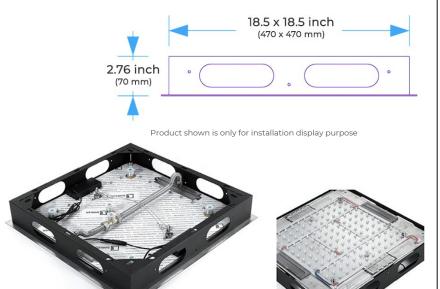

# BRUSHED GOLD THERMOSTATIC LED MUSICAL RECESSED CEILING MOUNT RAINFALL SHOWER SYSTEM REMOTE CONTROLLED WITH JETTED BODY SPRAYS AND HAND SHOWER SPECIFICATIONS



#### **Shower Head**

Shower Head 3 Functions: Waterfall, Rainfall & Mist.

Shower head size: 20 x 20 inch

Each function run all together and separately

Music and LED light work by electronic

All Metal Material: Solid Brass; Stainless Steel (top showerhead, hose)

Shower Head Mounting: Flush on ceiling

Hand Spray Hose: 59 inch Water flow: 2.5 GPM ~ 5.5 GPM Water pressure: 0.3 MPA ~ 1 MPA

Water pipe lines: 3/4 inch water pipes for the hot and cold water mixer

inlet, the others are 1/2 inch

# 304 Stainless Steel



Water Pressure: 0.3-0.5MPA Shower Flow Rate: 9-25L/min







All dimensions and specifications are nominal and may vary. Use actual products for accuracy in critical situations.



# Fontana Showers.

## **Shower Mixer**





Product shown is only for installation display purpose

#### **Shower Mixer Connections**



## **Body Jet**





## **Hand Shower**



#### **FEATURES**

Material: Brass Base Plate Height: 5-1/8"

Base Plate Width: 5-1/8"
Jet Surface Area: 3-1/8"
Surface Depth: 1/4"
Adjustment Angle: 5°
Male NPT Connection: 1/2"
Maximum Flow Rate: 2.5 GPM

(9.5L/min) max @ 80 psi